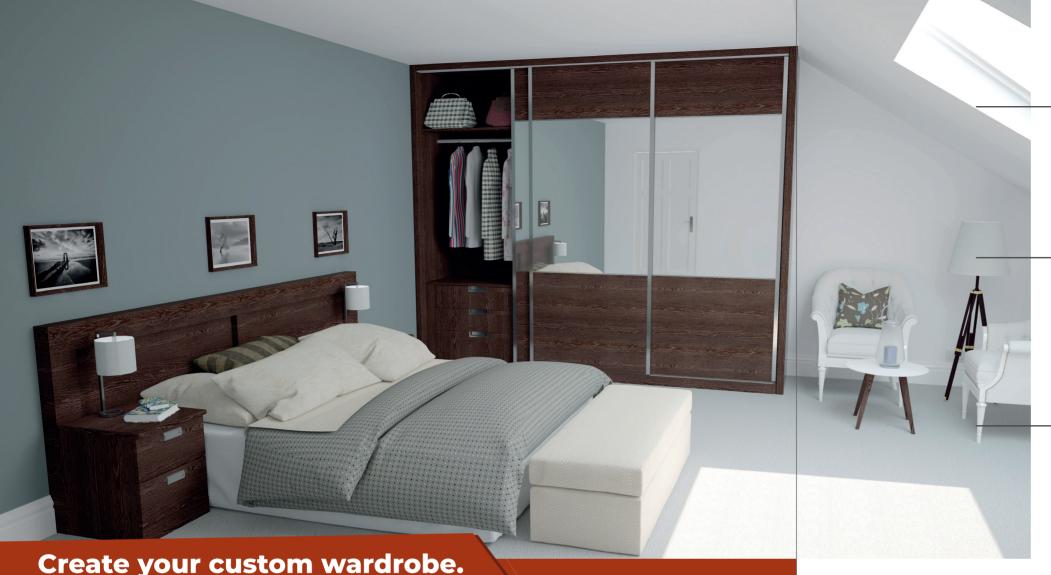

Autoclosets incorporates a step-by-step wardrobe design module that simplifies the learning process and allows for precise, simple, and quick design.

- TEMPLATE: Select a predefined template with the door system, baseboard measurements, side type, board thickness, how to assemble the back, top, and base, etc.
- DOORS AND MODULES: Define the wardrobe's measurements, number of modules, number and model of doors, moldings, and finishes. Autoclosets alerts you about sliding door interferences with drawers in your designs.
- ARCHITECTURE AND OBSTACLES: Autoclosets allows you to adapt the wardrobe to the architecture based on walls, beams, or columns that affect its
- STRUCTURE: Modify and customise the shelves, dividers, and modules of your project.
- **DISTRIBUTION:** Autoclosets helps to place drawers, strips, bars, shelves, and accessories in seconds while automatically respecting manufacturing specifications.
- PRESENTATION AND REPORTS: Once the wardrobe is designed, high-quality photorealistic images, plans, material lists, and quotes can be generated.